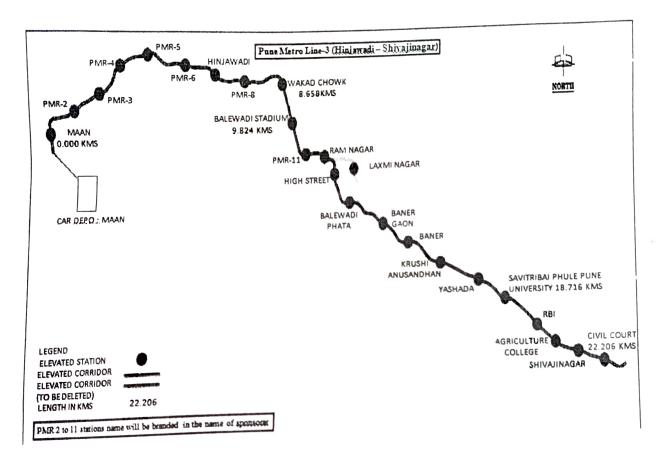

| "पुणे महानगर क्षेत्र                               |                                                                                                                                                                                                                                                                                                               |  |
|----------------------------------------------------|---------------------------------------------------------------------------------------------------------------------------------------------------------------------------------------------------------------------------------------------------------------------------------------------------------------|--|
| पुणे मेट्रो लाइन-3<br>हिंजावाड़ी-शिवाजी नगर (पुणे) | मान, पीएमआर-2, पीएमआर-3, पीएमआर-4, पीएमआर-5,<br>पीएमआर-6 हिंजावाड़ी, पीएमआर-8, बाकाड़ चौक, बालेवाड़ी<br>स्टेडियम, पीएमआर-11, रामनगर, लक्ष्मी नगर, बालेवाड़ी फाटा,<br>बानेर गांव, बानेर, कृषि अनुसंधान, यशदा, सावित्रीबाई फूले पुणे<br>विश्वविद्यालय, आरबीआई, कृषि महाविद्यालय शिवाजी नगर, सिविल<br>न्यायालय"। |  |
| कार डिपो                                           | मान                                                                                                                                                                                                                                                                                                           |  |

| Pune Metro Line-3             | Maan, PMR-2, PMR-3, PMR-4,PMR-5, PMR-6,             |
|-------------------------------|-----------------------------------------------------|
|                               | Hinjawadi, PMR-8, Wakad Chowk, Balewadi             |
| Hinjawadi-Shivajinagar (Pune) | Stadium, PMR-11, Ram Nagar, Laxmi Nagar,            |
|                               | Balewadi Phata, Baner Gaon, Baner, Krushi           |
|                               | Anusandhan, Yashda, Savitribai Phule Pune           |
|                               | University, RBI, Agriculture College, Shivajinagar, |
|                               | Civil Court".                                       |
|                               |                                                     |
| Car Depot                     | Maan                                                |
|                               |                                                     |